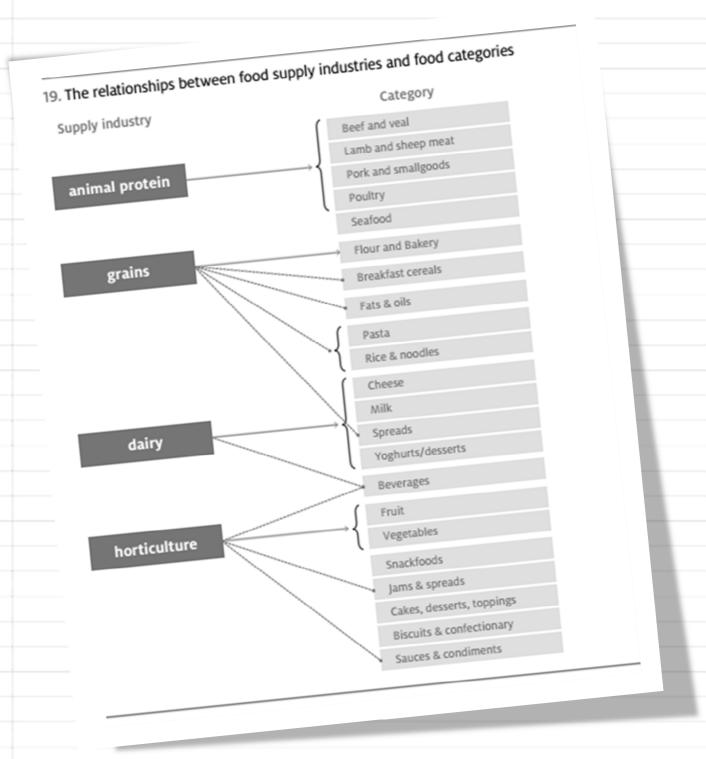

#### Primary Industries and food production

Source: http://www.agriculture.gov.au/SiteCollectionDocuments/ag-food/food/national-food-plan/submissionsreceived/foodmap-an-analysis-of-the-australian-food-supply-chain-30-july.pdf Mind map your understanding of the process involved in a food of your choice