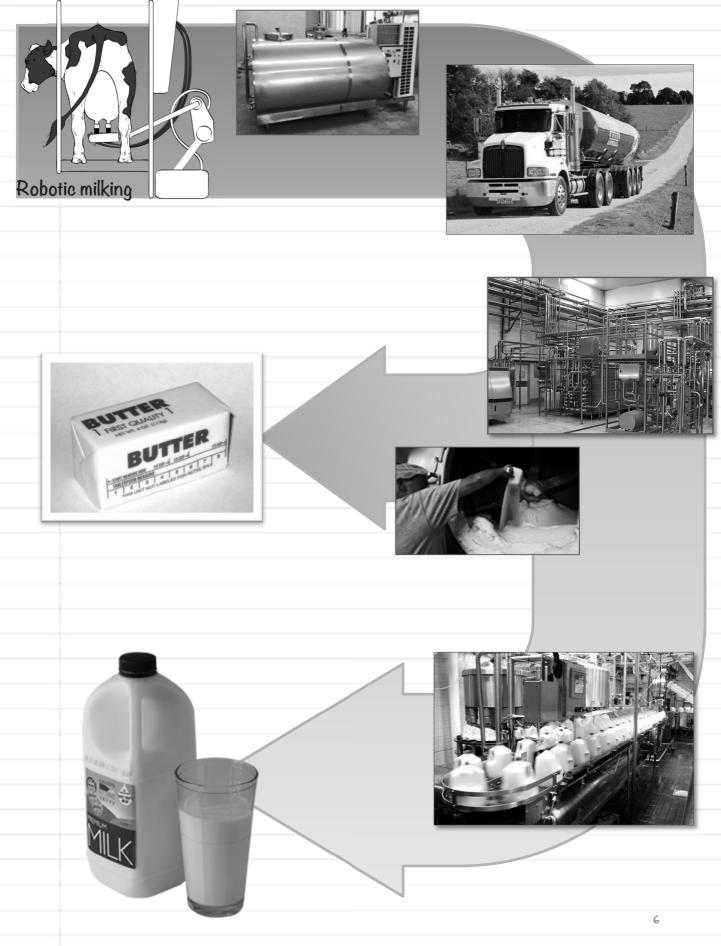

## Dairying in the 21<sup>st</sup> century Add some detail and missing information to this milk production diagram