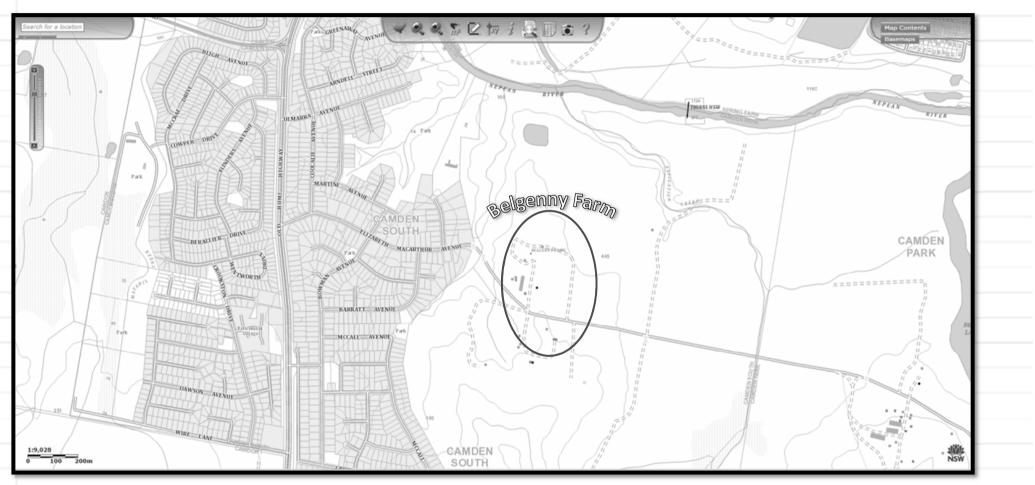

#### The geography of Belgenny

Mark on this map some of the advantages and disadvantages of Belgenny Farm being located here...

Source: SiX Maps, the NSW government spatial information portal (https://six.nsw.gov.au/wps/portal/)