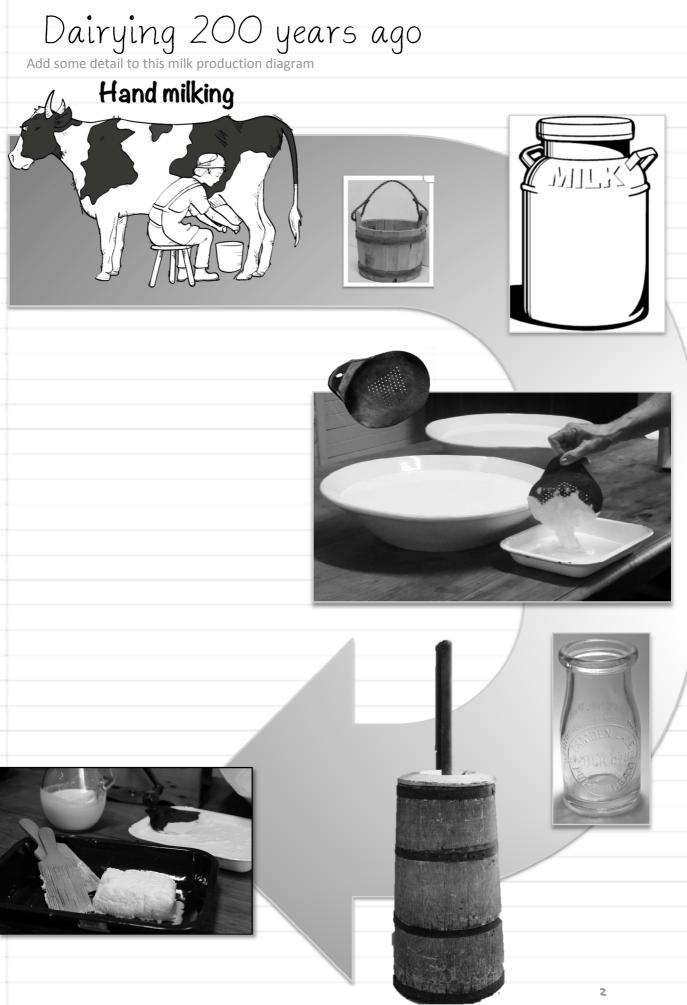

#### Dairying 100 years ago

Record some observations about how the developments in this room contributed to changes in the dairy industry and modern dairy production.