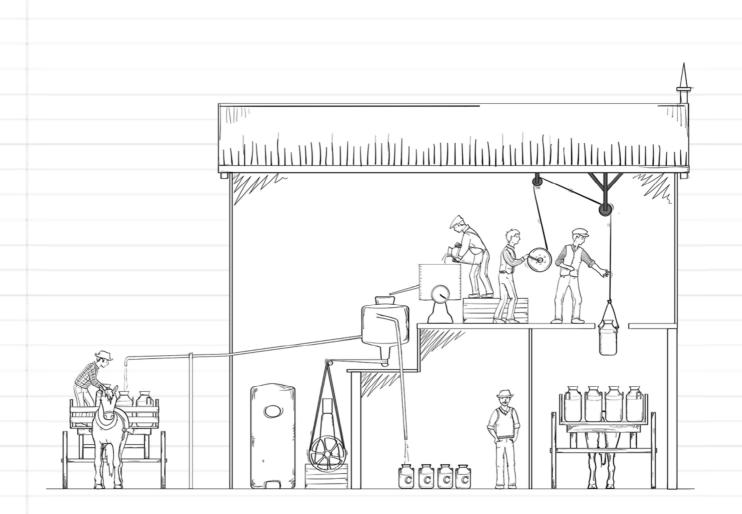

#### Dairying in the Creamery era

Add some information to this diagram to explain how the creameries worked and what role they playing in the dairy industry.